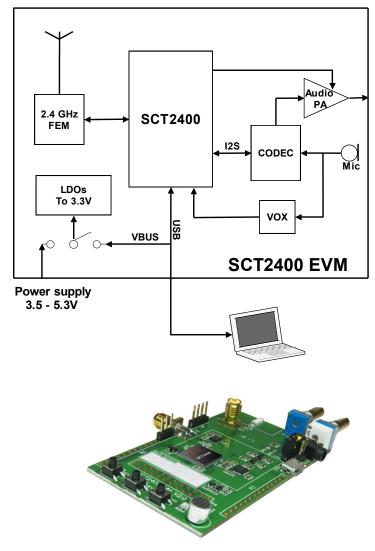

## **SCT2400EVM** Evaluation Module

The SCT2400 EVM is a compact evaluation board that allows the user to investigate all aspects of the SCT2400 integrated circuit, a high performance 2.4GHz transceiver and baseband processor.

### **Applications**

- License Free 2.4GHz Voice + Data
- Intercoms
- Access control and gate entry
- Two-way radio, PMR/LMR
- Wearable communications
- Wireless headsets

The evaluation board also includes additional circuits that can be used to evaluate the system performance of the SCT2400 in a typical radio implementation. These circuits include a 2.4GHz FEM, audio codec and audio power amplifier. The SCT2400 EVM can work independently and also can be controlled via a PC using a USB port.

SCT2400EVM